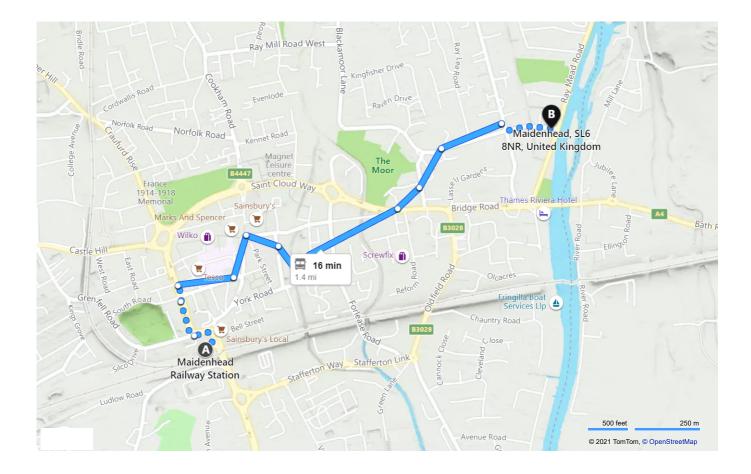

- A Maidenhead Railway Station, Station Approach, Maidenhead SL6 1EW
- B Maidenhead, SL6 8NR, United Kingdom

**16** min 09:57 - 10:13 Via Bus: 8

B Maidenhead, SL6 8NR, United Kingdom

These directions are subject to the Microsoft® Service Agreement and are for informational purposes only. No guarantee is made regarding their completeness or accuracy. Construction projects, traffic or other events may cause actual conditions to differ from these results. Map and traffic data © 2021 TomTom.