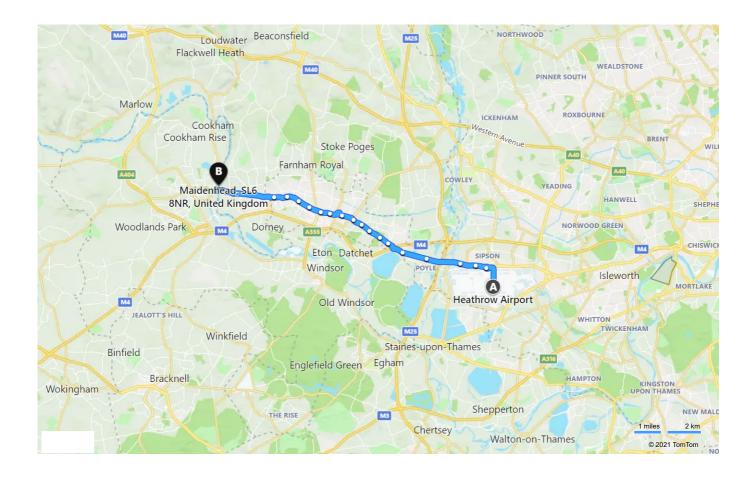

## A Heathrow Airport, Nelson Road, Hounslow TW6 2GW

Maidenhead, SL6 8NR, United Kingdom

| This is the quickest Bus Route from Heathrow to The Thames Hotel |
|------------------------------------------------------------------|
|                                                                  |
|                                                                  |
|                                                                  |

## A Heathrow Airport

|       |          |    | Heathrow Airport<br>Nelson Road, Hounslow TW6 2GW                                                                          |
|-------|----------|----|----------------------------------------------------------------------------------------------------------------------------|
|       | Ŕ        | 1. | Walk from starting location to Heathrow Central Bus Station 0.3 mi, about 5 min                                            |
| 10:38 |          | 2. | Bus: 4 - Maidenhead Town Centre Depart from Heathrow Central Bus Station                                                   |
| 11:38 |          |    | Arrive at <b>Maidenhead Bridge</b> Your stop is next after Ellington Road If you reach Waldeck Road, you have gone too far |
|       | <b>K</b> | 3. | Walk from Maidenhead Bridge to destination location 0.3 mi, about 5 min                                                    |
| 11:43 |          |    | Maidenhead, SL6 8NR, United Kingdom                                                                                        |